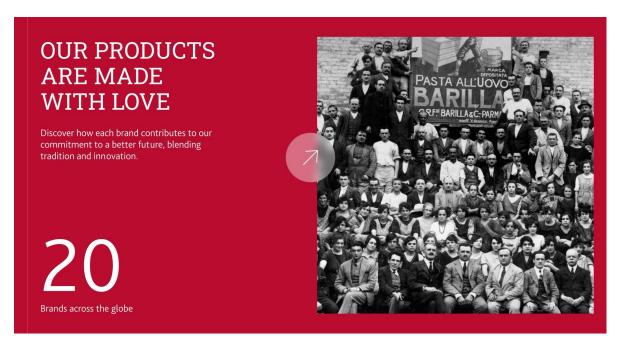

## My Role

I helped redesign Barilla's annual sustainability report —turning a static PDF into a bilingual, narrative—led microsite. I co—designed interactive modules, animated data visuals, and a flexible layout system that made their impact story clearer, more engaging, and easier to explore.