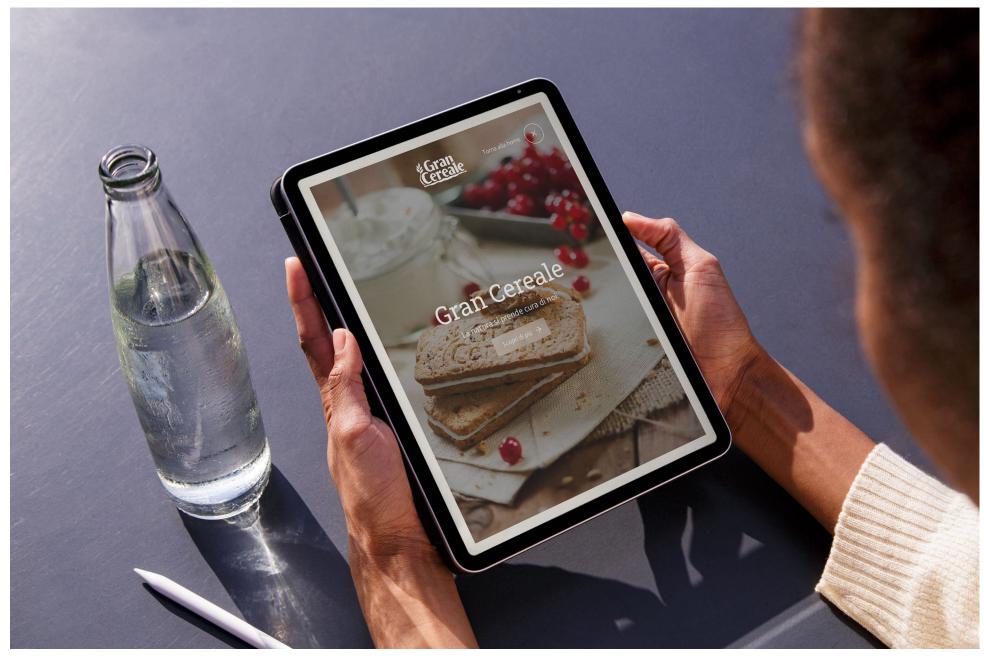

## Barilla Group Sustainability Report Mini-site

Industry

Food & Beverage

Type of work

Web Design

Design Systems

## My Role

I helped redesign Barilla's annual sustainability report —turning a static PDF into a bilingual, narrative—led microsite. I co—designed interactive modules, animated data visuals, and a flexible layout system that made their impact story clearer, more engaging, and easier to explore.

## PDF → WWW

from static sustainability report to a bilingual, interactive digital storytelling experience

in X • 0

Barilla