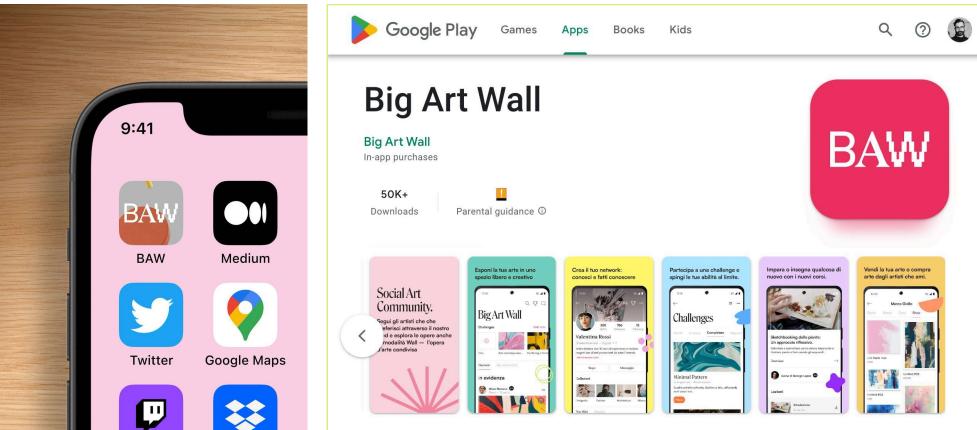

## Big Art Wall

## Industry

Social Media • E-learning & Marketplace

## Type of work done

Mobile App Design

Brand Strategy & Identity

Web Design

Motion Design

Design Systems

## My Role

I led the end-to-end design of Big Art Wall's platform—from user surveys analysis and UX flows to full UI and branding—crafting a community—driven space for artists and collectors to connect, share, learn & purchase artwork.

Read full case study 7

 $115 \rightarrow 500+$ 

New screens designed in 1 month