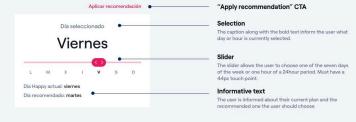

#### Slider by Days

The slider by days has 7 options to choose from: Monday-Sunday and allows users to modify their current plan by picking another day of the week. The user will not be able to advance to the next step if they have their current day selected in their plan. The below descriptions apply to both "Slider by Days" and "Slider by hours."

#### Slider by days

#### Slider by hours

The slider by hours has 24 options representing the 24 hour period of a day and allows users to modify their current plan by picking another hour of the day. The user will not be able to advance to the next step if they have their current