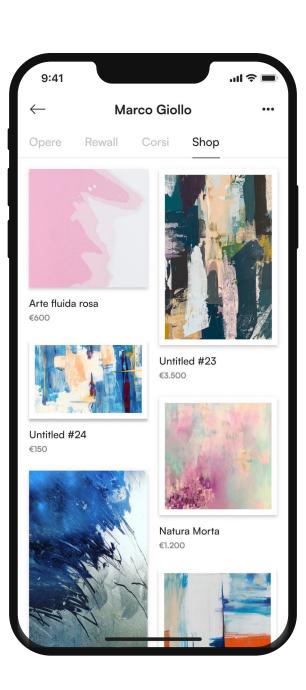

## My Role

I led the end-to-end design of Big Art Wall's platform—from user surveys analysis and UX flows to full UI and branding—crafting a community—driven space for artists and collectors to connect, share, learn & purchase artwork.

Read full case study 7

 $115 \rightarrow 500+$ 

New screens designed in 1 month