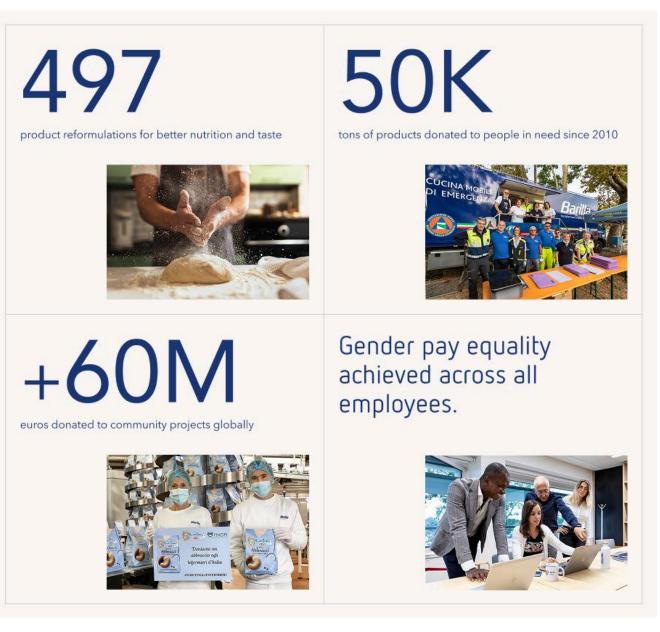

## My Role

I helped redesign Barilla's annual sustainability report —turning a static PDF into a bilingual, narrative—led microsite. I co—designed interactive modules, animated data visuals, and a flexible layout system that made their impact story clearer, more engaging, and easier to explore.