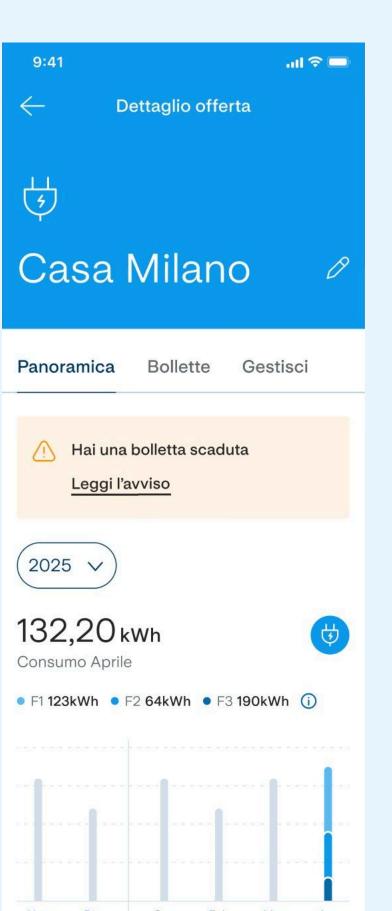

#### Consumo

234 kWh

Il 10% in più rispetto a Luglio

2020. Puoi migliorare!

Nel mese di luglio 2021 hai usato energia

. .

lunedì al venerdì 19.00-23.00, F3 da sabato a domenica 7.00-23.00.

Come possiamo aiutarti?