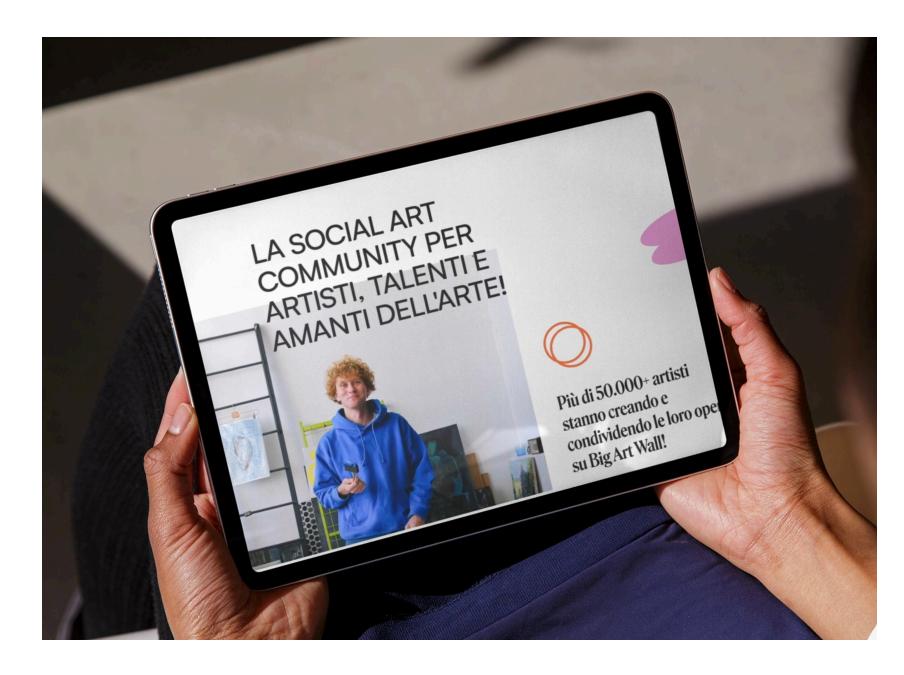

## Big Art Wall

## Industry

Social Media • E-learning & Marketplace

## Type of work done

Mobile App Design

Brand Strategy & Identity

Web Design

Motion Design

Design Systems

## My Role

I led the end-to-end design of Big Art Wall's platform—from user surveys analysis and UX flows to full UI and branding—crafting a community—driven space for artists and collectors to connect, share, learn & purchase artwork.

Read full case study 7

 $115 \rightarrow 500+$ 

New screens designed in 1 month