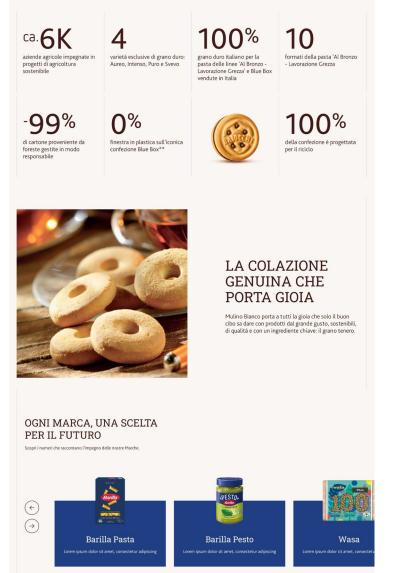

## Barilla Group Sustainability Report Mini-site

Industry

Food & Beverage

Type of work

Web Design

Design Systems

## My Role

I helped redesign Barilla's annual sustainability report —turning a static PDF into a bilingual, narrative—led microsite. I co—designed interactive modules, animated data visuals, and a flexible layout system that made their impact story clearer, more engaging, and easier to explore.

## PDF → WWW

from static sustainability report to a bilingual, interactive digital storytelling experience

in X • 0

Barilla