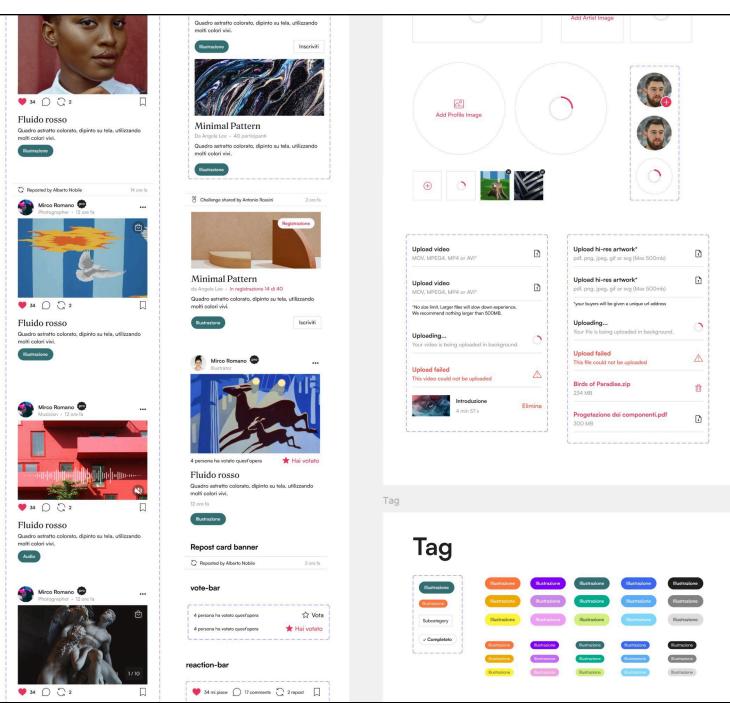

## Big Art Wall

## My Role

I led the end-to-end design of Big Art Wall's platform—from user surveys analysis and UX flows to full UI and branding—crafting a community—driven space for artists and collectors to connect, share, learn & purchase artwork.

Read full case study 7

 $115 \rightarrow 500+$ 

New screens designed in 1 month