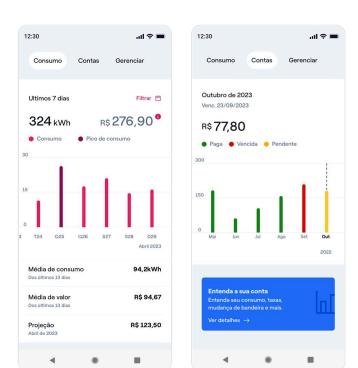

#### Bills - Continuous scroll RELEASE 2.0 ENDESA

The Bill graphic scrolls continuously to the left and right to up to 3 years in billing history. The functions are as

#### Bill details with accordion 4.0 ENELBR

If desired, the billing information can have additional information on each bill value with text and links.