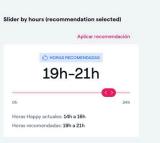

#### Slider by hours

The slider by hours has 24 options representing the 24 hour period of a day and allows users to modify their current plan by picking another hour of the day. The user will not be able to advance to the next step if they have their current