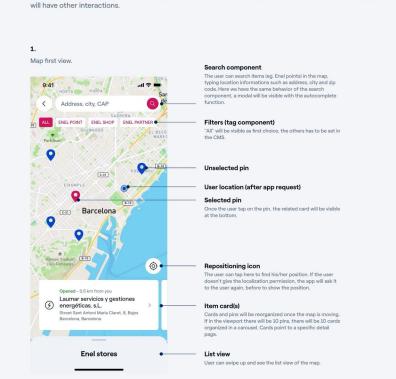

#### Consultation maps

Consultation maps allow you to select a particular pin and then go deeper into its content on a detail page, where you