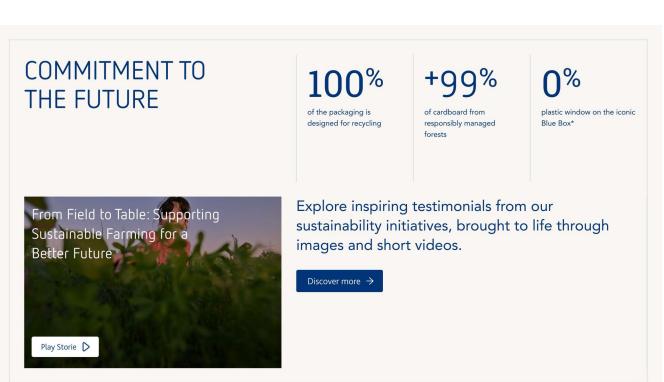

## My Role

I helped redesign Barilla's annual sustainability report —turning a static PDF into a bilingual, narrative—led microsite. I co—designed interactive modules, animated data visuals, and a flexible layout system that made their impact story clearer, more engaging, and easier to explore.

## PDF → WWW

from static sustainability report to a bilingual, interactive digital storytelling experience

in X • 0

Barilla