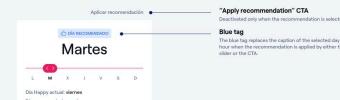

#### Slider by Days

The slider by days has 7 options to choose from: Monday-Sunday and allows users to modify their current plan by picking another day of the week. The user will not be able to advance to the next step if they have their current day selected in their plan. The below descriptions apply to both "Slider by Days" and "Slider by hours."

#### Slider by days

#### Slider by hours

The slider by hours has 24 options representing the 24 hour period of a day and allows users to modify their current plan by picking another hour of the day. The user will not be able to advance to the next step if they have their current