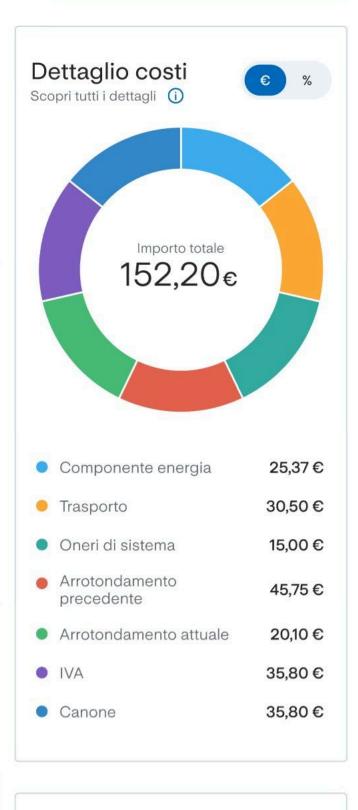

#### Price

In the case of more 'e-commerce' logics, such as bill payment, a tertiary CTA will be used as the only exception

| Active                      |       | Pressed                        |       | Disabled             |       |
|-----------------------------|-------|--------------------------------|-------|----------------------|-------|
| Total amount <b>142,70€</b> | Label | Total amount<br><b>142,70€</b> | Label | Total amount 142,70€ | Label |