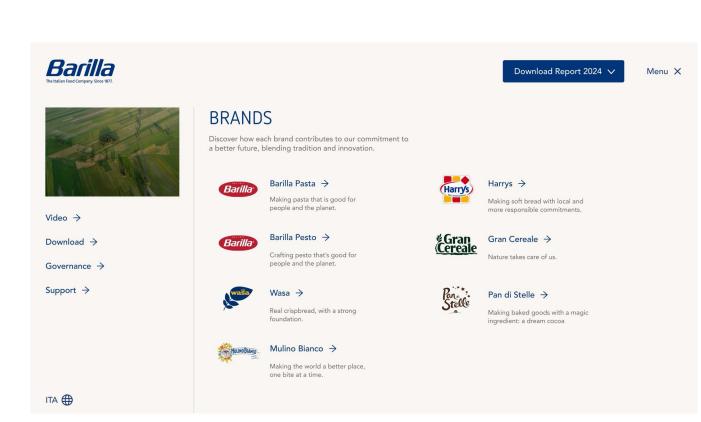

## Barilla Group Sustainability Report Mini-site

Industry

Food & Beverage

Type of work

Web Design

Design Systems

## My Role

I helped redesign Barilla's annual sustainability report —turning a static PDF into a bilingual, narrative—led microsite. I co—designed interactive modules, animated data visuals, and a flexible layout system that made their impact story clearer, more engaging, and easier to explore.

## PDF → WWW

from static sustainability report to a bilingual, interactive digital storytelling experience

in X • 0

Barilla