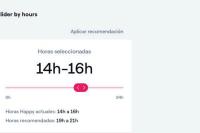

#### Slider by hours

The slider by hours has 24 options representing the 24 hour period of a day and allows users to modify their current plan by picking another hour of the day. The user will not be able to advance to the next step if they have their current