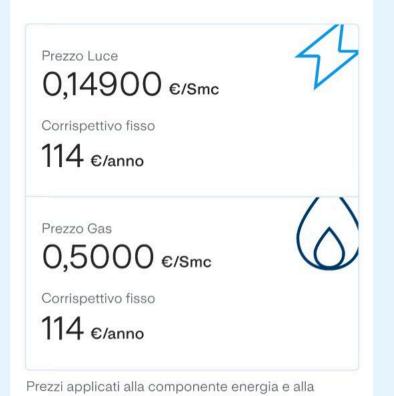

### Section title

Luce 100% green e Gas a prezzo fisso per 12 mesi in esclusiva online.

### A2A Click

Luce 100% green1, prezzo fisso per 12 mesi in esclusiva online

### A chi è rivolta l'offerta A2A Click?

materia prima gas validi fino a 13/05/2024

- A chi non è già cliente A2A Energia a libero mercato
- A chi proviene da un altro fornitore
- A chi deve attivare una nuova fornitura