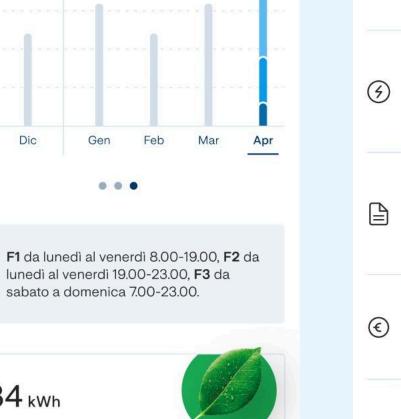

#### Consumo

234 kWh

Il 10% in più rispetto a Luglio

2020. Puoi migliorare!

Nel mese di luglio 2021 hai usato energia

. .

lunedì al venerdì 19.00-23.00, F3 da sabato a domenica 7.00-23.00.

Come possiamo aiutarti?