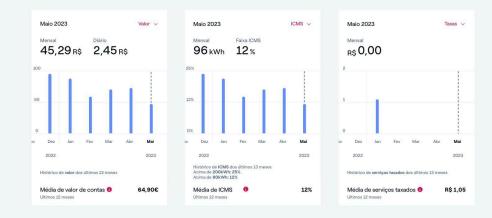

#### Switch graphs 4.0 ENELBR

These are extra graphs that can give clients more detailed information on billing, consumption and period data. Below are some examples in which the client can switch graphs by selecting them from the select input.