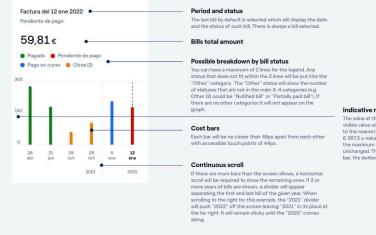

#### Price

In the case of more 'e-commerce' logics, such as bill payment, a tertiary CTA will be used as the only exception

| Active                      |       | Pressed                        |       | Disabled             |       |
|-----------------------------|-------|--------------------------------|-------|----------------------|-------|
| Total amount <b>142,70€</b> | Label | Total amount<br><b>142,70€</b> | Label | Total amount 142,70€ | Label |

#### Bills - Continuous scroll RELEASE 2.0 ENDESA

The Bill graphic scrolls continuously to the left and right to up to 3 years in billing history. The functions are as