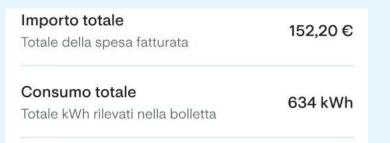

#### Consumo

234 kWh

Il 10% in più rispetto a Luglio

2020. Puoi migliorare!

Nel mese di luglio 2021 hai usato energia

. .

lunedì al venerdì 19.00-23.00, F3 da sabato a domenica 7.00-23.00.

Come possiamo aiutarti?