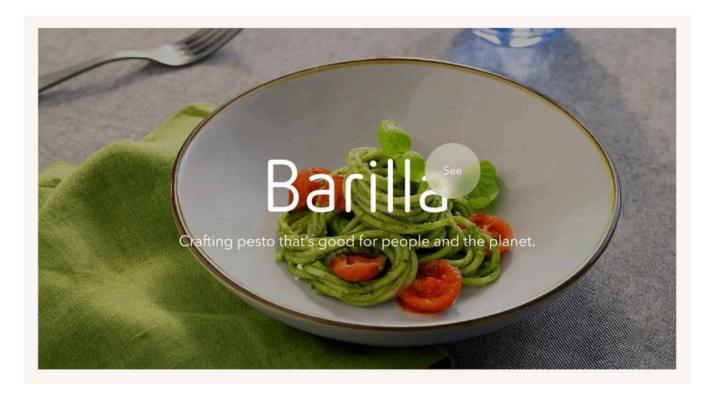

## PDF → WWW

from static sustainability report to a bilingual, interactive digital storytelling experience

in X • 0

Barilla