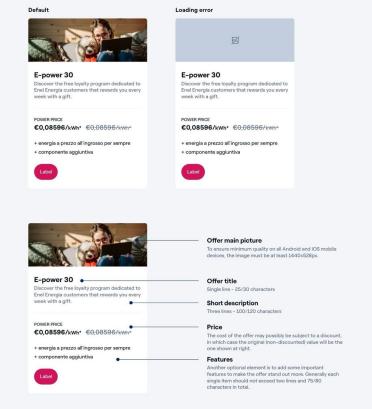

## Enel Group (Full Digital)

## Industry

Renewable Energy & Utilty

## Type of work

Mobile App Design

Design Systems

## My Role

From co-design workshops to component-level design across 100+ flows, I helped shape pilot apps in Spain, Brazil & Italy-laying the foundation for a system now

Rolling out to 9+ Enel apps globally with 150+ million users.

Read full case study 7



App ratings on Android & iOS













Enel Energia 17+ Gestione luce, gas e fibra Enel SpA Progettata per iPad #22 in Utility ★★★★★ 4,6 • 251.246 valutazioni













Enel São Paulo 🔼 🖽 Eletropaulo agora é Enel **ENEL BRASIL SA** Desenvolvido para iPad N° 42 em Produtividade





















#### Comparison with your neighbours 40 ENELBR

This graph can be used to compare your consumption (month or day) to your neighbors.



#### Switch graphs 4.0 ENELBR

These are extra graphs that can give clients more detailed information on billing, consumption and period data. Below are some examples in which the client can switch graphs by selecting them from the select input.



#### Meter reading 4.0 ENELBR

This is used for inputing meter readings manually when wanting to input the correct meter reading or when a client is



#### Graph Challenge - Light

This graph focuses on comparing last years consumption to this years current consumption as to challenge the user to use less electricity than last year. The graphs are not interactive. Only informative.



#### Slider by Day