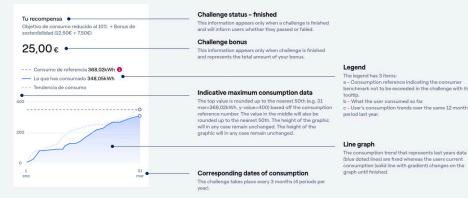

#### Graph Challenge - Light

This graph focuses on comparing last years consumption to this years current consumption as to challenge the user to use less electricity than last year. The graphs are not interactive. Only informative.