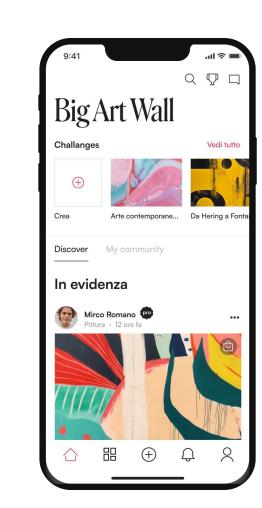

## Big Art Wall

## My Role

I led the end-to-end design of Big Art Wall's platform—from user surveys analysis and UX flows to full UI and branding—crafting a community—driven space for artists and collectors to connect, share, learn & purchase artwork.