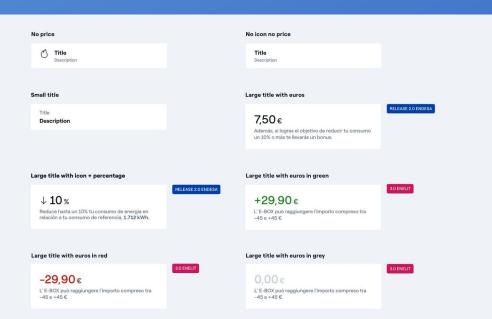

#### Price

In the case of more 'e-commerce' logics, such as bill payment, a tertiary CTA will be used as the only exception

| Active                      |       | Pressed                        |       | Disabled             |       |
|-----------------------------|-------|--------------------------------|-------|----------------------|-------|
| Total amount <b>142,70€</b> | Label | Total amount<br><b>142,70€</b> | Label | Total amount 142,70€ | Label |