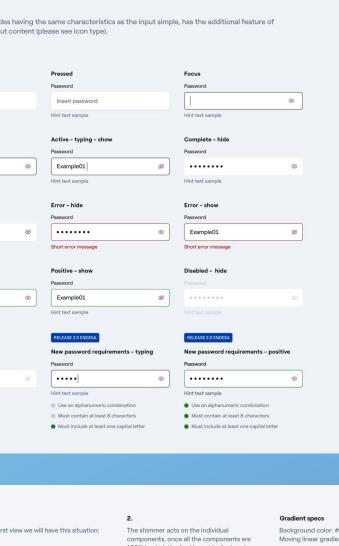

#### Price

In the case of more 'e-commerce' logics, such as bill payment, a tertiary CTA will be used as the only exception

| Active                      |       | Pressed                        |       | Disabled             |       |
|-----------------------------|-------|--------------------------------|-------|----------------------|-------|
| Total amount <b>142,70€</b> | Label | Total amount<br><b>142,70€</b> | Label | Total amount 142,70€ | Label |