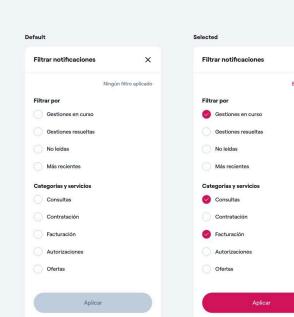

#### Multi-select filter RELEASE 2.0 ENDESA

Users can filter by the following open and closed claims, read and unread notifications and categories and services. The filtered items are customisable and can be added or hidden.