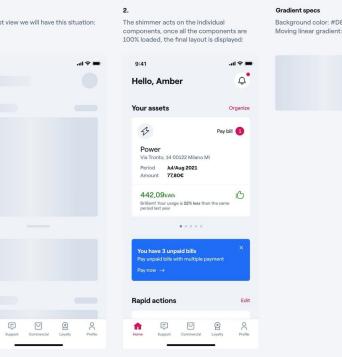

#### Bills - Continuous scroll RELEASE 2.0 ENDESA

The Bill graphic scrolls continuously to the left and right to up to 3 years in billing history. The functions are as