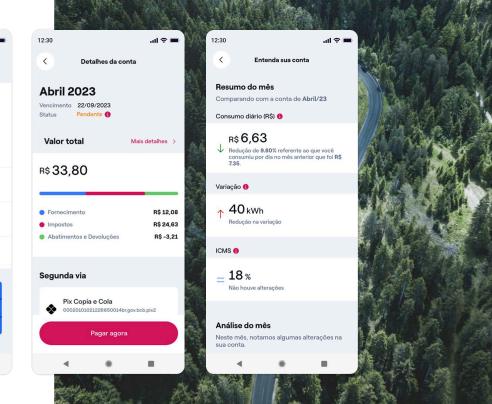

#### Price

In the case of more 'e-commerce' logics, such as bill payment, a tertiary CTA will be used as the only exception

| Active                      |       | Pressed                        |       | Disabled             |       |
|-----------------------------|-------|--------------------------------|-------|----------------------|-------|
| Total amount <b>142,70€</b> | Label | Total amount<br><b>142,70€</b> | Label | Total amount 142,70€ | Label |

#### Bill details with accordion 4.0 ENELBR

If desired, the billing information can have additional information on each bill value with text and links.