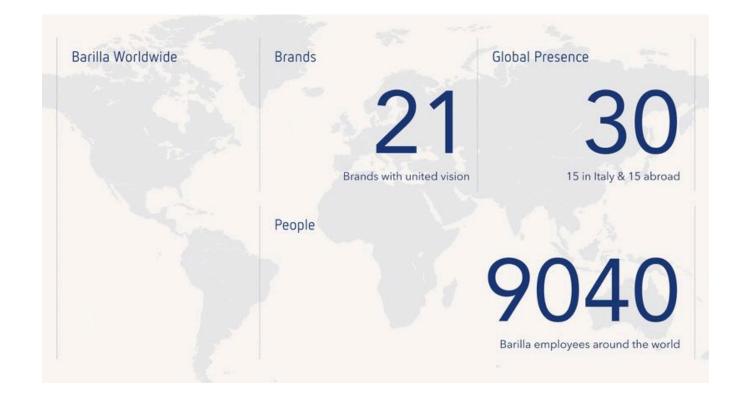

## Barilla Group Sustainability Report Mini-site

Industry

Food & Beverage

Type of work

Web Design

Design Systems

## My Role

I helped redesign Barilla's annual sustainability report —turning a static PDF into a bilingual, narrative—led microsite. I co—designed interactive modules, animated data visuals, and a flexible layout system that made their impact story clearer, more engaging, and easier to explore.