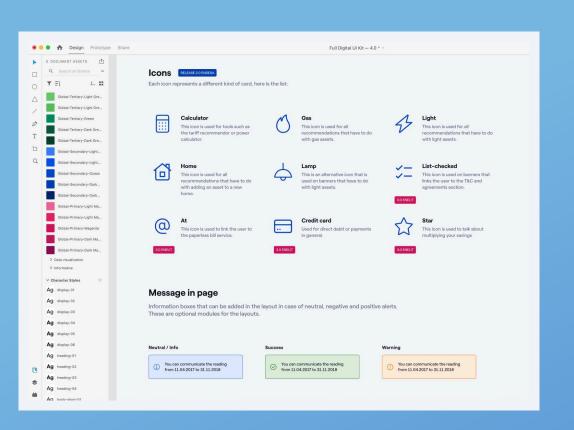

## Enel Group (Full Digital)

## Industry

Renewable Energy & Utilty

## Type of work

Mobile App Design

Design Systems

## My Role

From co-design workshops to component-level design across 100+ flows, I helped shape pilot apps in Spain, Brazil & Italy-laying the foundation for a system now

Rolling out to 9+ Enel apps globally with 150+ million users.

Read full case study 7



App ratings on Android & iOS













Enel Energia 17+ Gestione luce, gas e fibra Enel SpA Progettata per iPad #22 in Utility ★★★★★ 4,6 • 251.246 valutazioni













Enel São Paulo 🔼 🖽 Eletropaulo agora é Enel **ENEL BRASIL SA** Desenvolvido para iPad N° 42 em Produtividade





















#### Comparison with your neighbours 40 ENELBR

This graph can be used to compare your consumption (month or day) to your neighbors.



#### Switch graphs 4.0 ENELBR

These are extra graphs that can give clients more detailed information on billing, consumption and period data. Below are some examples in which the client can switch graphs by selecting them from the select input.



#### Meter reading 4.0 ENELBR

This is used for inputing meter readings manually when wanting to input the correct meter reading or when a client is



#### Graph Challenge - Light

This graph focuses on comparing last years consumption to this years current consumption as to challenge the user to use less electricity than last year. The graphs are not interactive. Only informative.



#### Slider by Days