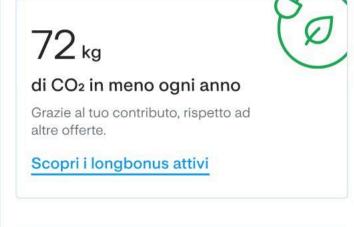

#### Consumo

234 kWh

Il 10% in più rispetto a Luglio

2020. Puoi migliorare!

Nel mese di luglio 2021 hai usato energia

. .

lunedì al venerdì 19.00-23.00, F3 da sabato a domenica 7.00-23.00.

Come possiamo aiutarti?