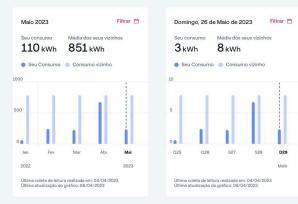

#### Comparison with your neighbours 40 ENELBR

This graph can be used to compare your consumption (month or day) to your neighbors.