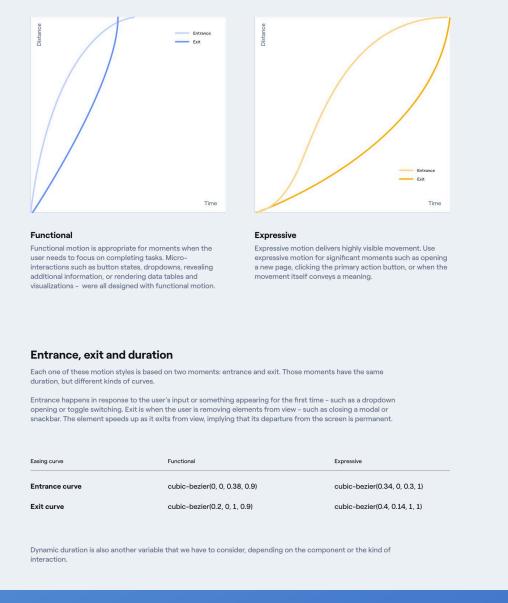

## Enel Group (Full Digital)

## Industry

Renewable Energy & Utilty

## Type of work

Mobile App Design

Design Systems

## My Role

From co-design workshops to component-level design across 100+ flows, I helped shape pilot apps in Spain, Brazil & Italy-laying the foundation for a system now

Rolling out to 9+ Enel apps globally with 150+ million users.

Read full case study 7



App ratings on Android & iOS













Enel Energia 17+ Gestione luce, gas e fibra Enel SpA Progettata per iPad #22 in Utility ★★★★★ 4,6 • 251.246 valutazioni













Enel São Paulo 🔼 🖽 Eletropaulo agora é Enel **ENEL BRASIL SA** Desenvolvido para iPad N° 42 em Produtividade





















#### Comparison with your neighbours 40 ENELBR

This graph can be used to compare your consumption (month or day) to your neighbors.



#### Switch graphs 4.0 ENELBR

These are extra graphs that can give clients more detailed information on billing, consumption and period data. Below are some examples in which the client can switch graphs by selecting them from the select input.



#### Meter reading 4.0 ENELBR

This is used for inputing meter readings manually when wanting to input the correct meter reading or when a client is



#### Graph Challenge - Light

This graph focuses on comparing last years consumption to this years current consumption as to challenge the user to use less electricity than last year. The graphs are not interactive. Only informative.



#### Slider by Days

T