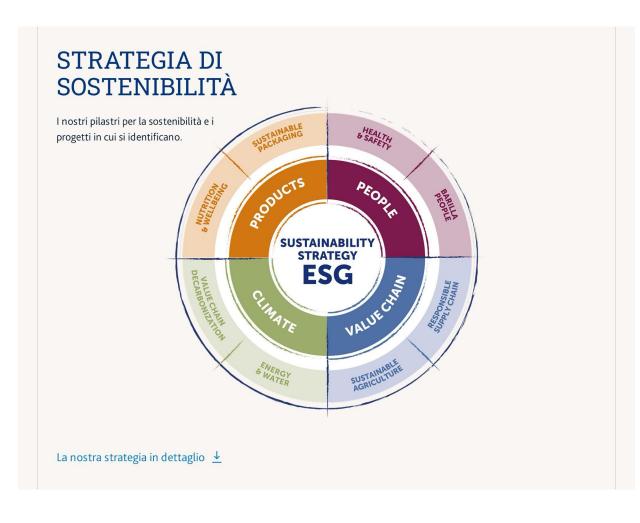

## Barilla Group Sustainability Report Mini-site

Industry

Food & Beverage

Type of work

Web Design

Design Systems

## My Role

I helped redesign Barilla's annual sustainability report —turning a static PDF into a bilingual, narrative—led microsite. I co—designed interactive modules, animated data visuals, and a flexible layout system that made their impact story clearer, more engaging, and easier to explore.