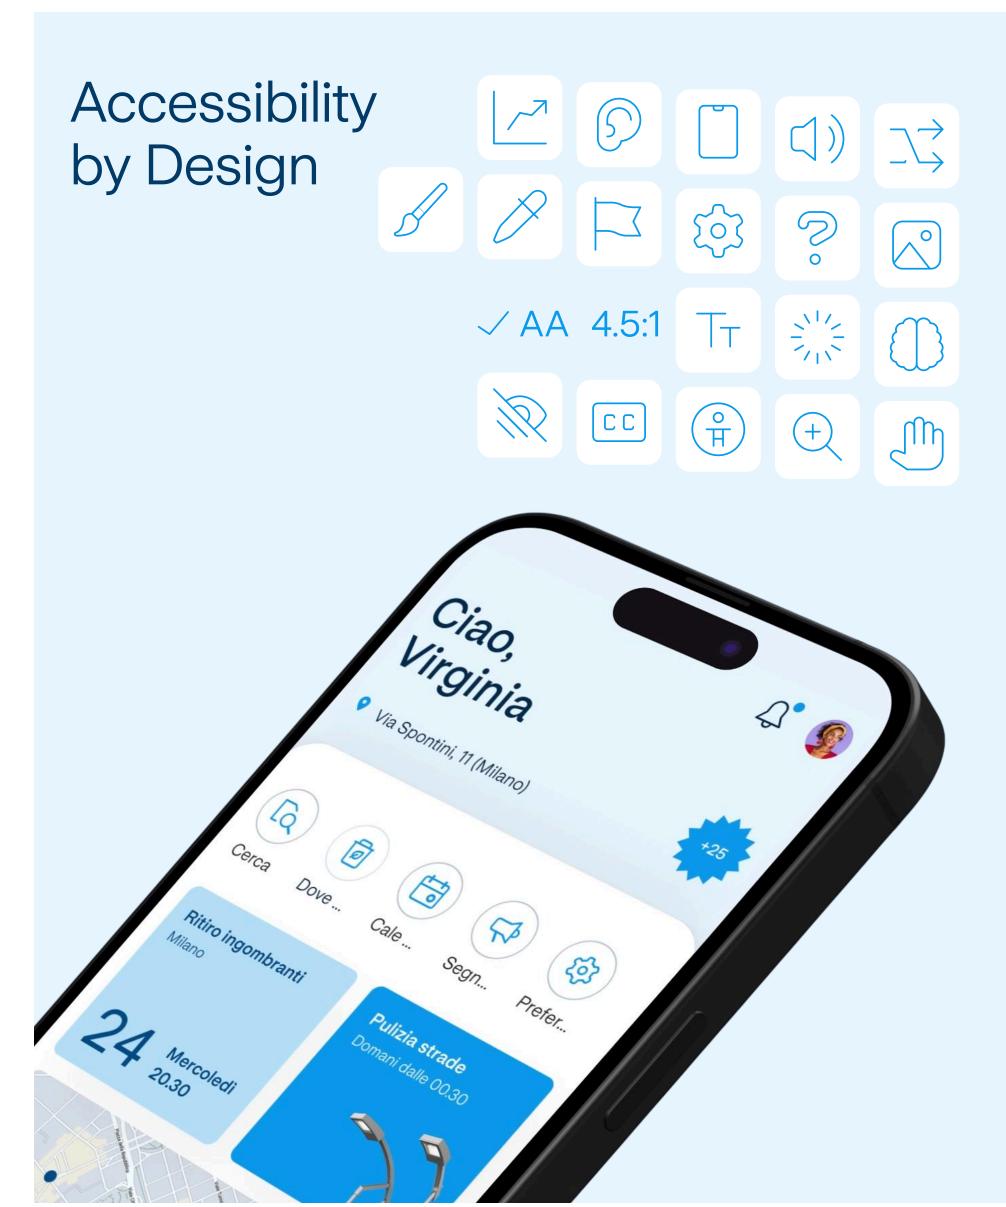

## My Role

After our team completed the rebrand for A2A Life
Company, I co-designed their customer app design systemredesigning a branded app delivering a modular, WCAGcompliant design system their internal team could roll out across brands.

## WCAG

Compliant Design System alignment: European Accessibility Act (EAA)

R Life Sans
M Life Sans
S Life Sans
B Life Sans

RI Life Sans
MI Life Sans
SI Life Sans
BI Life Sans