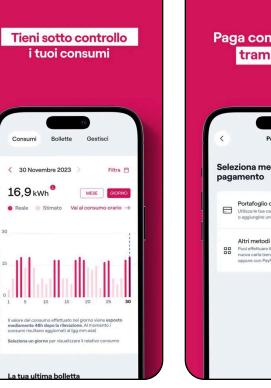

#### Bills - Continuous scroll RELEASE 2.0 ENDESA

The Bill graphic scrolls continuously to the left and right to up to 3 years in billing history. The functions are as